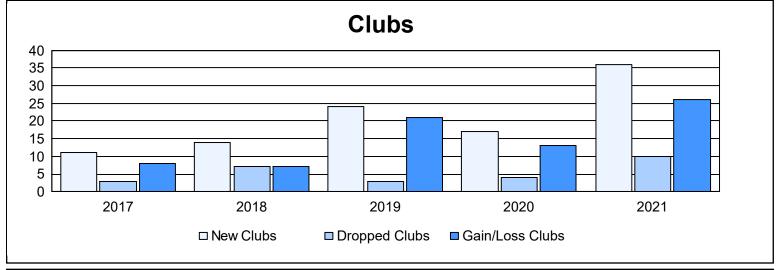

| Year      | New<br>Clubs | Dropped<br>Clubs | Gain/<br>Loss<br>Clubs | New<br>Members | Charter<br>Members | Reinstate<br>Members | Transfer<br>Members | Total<br>Member<br>Added | Total<br>Members<br>Dropped | Gain/<br>Loss<br>Members |
|-----------|--------------|------------------|------------------------|----------------|--------------------|----------------------|---------------------|--------------------------|-----------------------------|--------------------------|
| 2016-2017 | 11           | 3                | 8                      | 1,327          | 372                | 62                   | 32                  | 1,793                    | 1,059                       | 734                      |
| 2017-2018 | 14           | 7                | 7                      | 1,186          | 383                | 37                   | 41                  | 1,647                    | 1,439                       | 208                      |
| 2018-2019 | 24           | 3                | 21                     | 837            | 639                | 63                   | 31                  | 1,570                    | 1,467                       | 103                      |
| 2019-2020 | 17           | 4                | 13                     | 797            | 585                | 66                   | 19                  | 1,467                    | 1,302                       | 165                      |
| 2020-2021 | 36           | 10               | 26                     | 1,657          | 1,150              | 93                   | 44                  | 2,944                    | 1,680                       | 1,264                    |
| Average   | 20           | 5                | 15                     | 1,161          | 626                | 64                   | 33                  | 1,884                    | 1,389                       | 495                      |